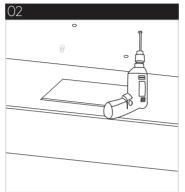

Insert the anchor bolts

Connect rings to the bolts

Adjust the lengths of rings

Hang the bracket to the rings