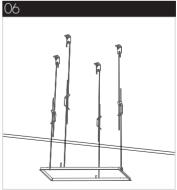

#### STEP1 Bracket

Cut the ceiling to install bracket.

-SB380.002.CR: 354 -SB430.002.CR: 404 -SB600.002.CR: 570

Drill the upper ceiling Ø12 for an

chor bolts

-SB380: 4holes for square(310X

256mm)

-SB430: 360X305mm -SB600: 470X468mm

Insert the anchor bolts

Connect rings to the bolts

Adjust the lengths of rings

Hang the bracket to the rings