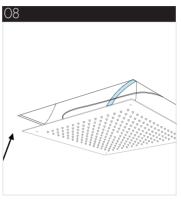

#### STEP2 Head Shower

Connect water supply hose to the shower head

Push the shower head to the bracket

Fix the shower head with bolt