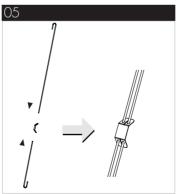

Insert the anchor bolts

Connect rings to the bolts

Adjust the lengths of rings

Hang the bracket to the rings