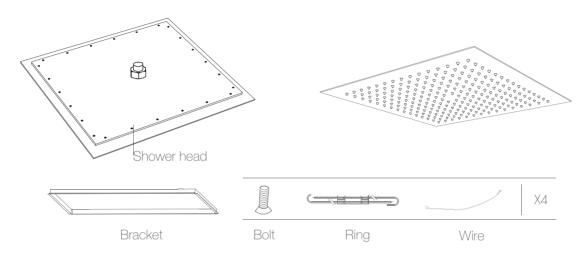

# Gen Description Check all the parts with the following parts list

#### STEP1 Bracket

Cut the ceiling to install bracket.

-SB380.002.CR: 354 -SB430.002.CR: 404 -SB600.002.CR: 570

Drill the upper ceiling Ø12 for an

chor bolts

-SB380: 4holes for square(310X

256mm)

-SB430: 360X305mm -SB600: 470X468mm

Insert the anchor bolts

Connect rings to the bolts

Adjust the lengths of rings

Hang the bracket to the rings

#### STEP2 Head Shower

Connect water supply hose to the shower head

Push the shower head to the bracket

Fix the shower head with bolt