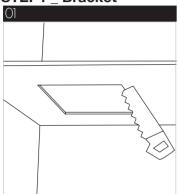

#### STEP1 Bracket

Cut the ceiling to install bracket.

-SB380.002.CR: 354 -SB430.002.CR: 404 -SB600.002.CR: 570

Drill the upper ceiling Ø12 for an

chor bolts

-SB380: 4holes for square(310X

256mm)

-SB430: 360X305mm -SB600: 470X468mm