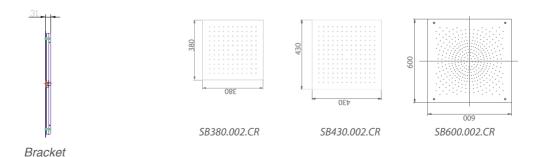

## Dimension

# Gen&Square built-in

| • Code   | SB380.002.CR S    | B430.002.CR | SB600.002.CR |
|----------|-------------------|-------------|--------------|
| • Size   | 380X380mm 4       | 130X430mm   | 600X600mm    |
| • Finish | Cr painting       |             |              |
| • Orgin  | JoeyforLife/Korea |             |              |