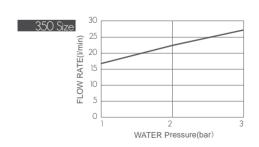

## Flow Rate

| water pressure | 350size | 400size |  |
|----------------|---------|---------|--|
| 1 bar          | 17.4    | 17.5    |  |
| 2 bar          | 22.5    | 22.9    |  |
| 3 bar          | 27      | 28.6    |  |

<sup>\*</sup> Direct Connection Without tap