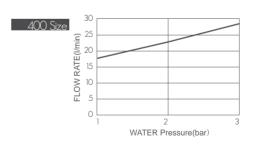

## Flow Rate

| water pressure | 350size | 400size |  |
|----------------|---------|---------|--|
| 1 bar          | 17.4    | 17.5    |  |
| 2 bar          | 22.5    | 22.9    |  |
| 3 bar          | 27      | 28.6    |  |

<sup>\*</sup> Direct Connection Without tap