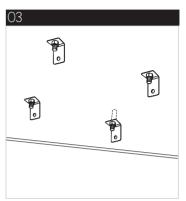

Insert the anchor bolts

Connect rings to the bolts

Adjust the lengths of rings

Hang the bracket to the rings