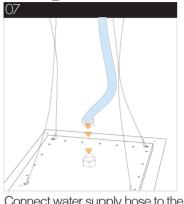

#### STEP2 Head Shower

Connect water supply hose to the shower head

Push the shower head to the bracket

Fix the shower head with bolt